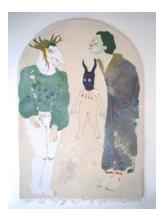

## ELIZABETH LOVEDAY 'OSTARA' ARTWORKS

'Dream Minstrel' approx 35 x 25cm . Wood collage £250

'Benbow Dancer' 21 x 29.7cm Acrylic on paper £180

'Wind Whisperer' approx 35 x 25cm . Wood collage £250

'Benbow Trumpet' 21 x 29.7cm Acrylic on paper £180

'Sooth Sayer' approx 35 x 25cm Wood collage £250

'Benbow Wolf' 21 x 29.7cm Acrylic on paper £180