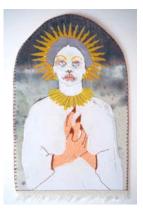

### ELIZABETH LOVEDAY 'OSTARA' ARTWORKS

'Oss Shadows & Shallow Tides' 44 x 61cm (framed) Reclaimed fabric & stitch £1000

'Urchins of the Equinox' 44 x 61cm (framed) Reclaimed fabric & stitch blo2

'Sun Sisters' 44x61cm (framed) Reclaimed fabric & stitch £1000

'Light-baring Being' 32 x 44cm (framed) Reclaimed fabric & stitch £750

'Spring Is That Way' 32 x 44cm (framed) Reclaimed fabric & stitch £750

'Ostara Sun' 32 x 44cm (framed) Reclaimed fabric & stitch £750

'Winter Waning' 32 x 44cm (framed) Reclaimed fabric & stitch

'Fire Dance' 32 x 44cm (framed) Reclaimed fabric & stitch

'Evening Greens' 32 x 44cm (framed) Reclaimed fabric & stitch £750