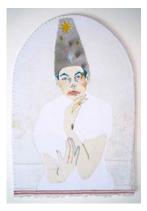

### ELIZABETH LOVEDAY 'OSTARA' ARTWORKS

'Oss Shadows & Shallow Tides' 44 x 61cm (framed) Reclaimed fabric & stitch £1000

'Urchins of the Equinox' 44 x 61cm (framed) Reclaimed fabric & stitch blo2

'Sun Sisters' 44x61cm (framed) Reclaimed fabric & stitch £1000

'Light-baring Being' 32 x 44cm (framed) Reclaimed fabric & stitch £750

'Spring Is That Way' 32 x 44cm (framed) Reclaimed fabric & stitch £750

'Ostara Sun' 32 x 44cm (framed) Reclaimed fabric & stitch £750