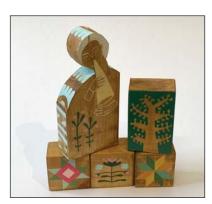

## ELIZABETH LOVEDAY 'OSTARA' ARTWORKS

'Dream Minstrel' approx 35 x 25cm . Wood collage £250

'Benbow Dancer' 21 x 29.7cm Acrylic on paper £180

'Wind Whisperer' approx 35 x 25cm . Wood collage £250

'Benbow Trumpet' 21 x 29.7cm Acrylic on paper £180

'Sooth Sayer' approx 35 x 25cm Wood collage £250

'Benbow Wolf' 21 x 29.7cm Acrylic on paper £180