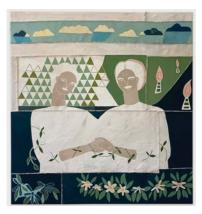

### ELIZABETH LOVEDAY 'OSTARA' ARTWORKS

'Oss Shadows & Shallow Tides' 44 x 61cm (framed) Reclaimed fabric & stitch £1000

'Urchins of the Equinox' 44 x 61cm (framed) Reclaimed fabric & stitch blo2

'Sun Sisters' 44x61cm (framed) Reclaimed fabric & stitch £1000

'Light-baring Being' 32 x 44cm (framed) Reclaimed fabric & stitch £750

'Spring Is That Way' 32 x 44cm (framed) Reclaimed fabric & stitch £750

'Ostara Sun' 32 x 44cm (framed) Reclaimed fabric & stitch £750