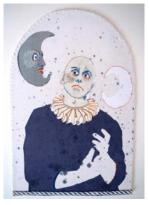

### ELIZABETH LOVEDAY 'OSTARA' ARTWORKS

'Oss Shadows & Shallow Tides' 44 x 61cm (framed) Reclaimed fabric & stitch £1000

'Urchins of the Equinox' 44 x 61cm (framed) Reclaimed fabric & stitch blo2

'Sun Sisters' 44x61cm (framed) Reclaimed fabric & stitch £1000

'Light-baring Being' 32 x 44cm (framed) Reclaimed fabric & stitch £750

'Spring Is That Way' 32 x 44cm (framed) Reclaimed fabric & stitch £750

'Ostara Sun' 32 x 44cm (framed) Reclaimed fabric & stitch £750

'Winter Waning' 32 x 44cm (framed) Reclaimed fabric & stitch

'Fire Dance' 32 x 44cm (framed) Reclaimed fabric & stitch

'Evening Greens' 32 x 44cm (framed) Reclaimed fabric & stitch £750