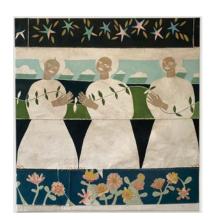

### ELIZABETH LOVEDAY 'OSTARA' ARTWORKS

'Oss Shadows & Shallow Tides' 44 x 61cm (framed) Reclaimed fabric & stitch £1000

'Urchins of the Equinox' 44 x 61cm (framed) Reclaimed fabric & stitch blo2

'Sun Sisters' 44x61cm (framed) Reclaimed fabric & stitch £1000