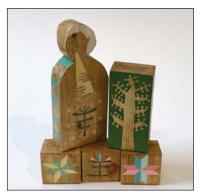

## ELIZABETH LOVEDAY 'OSTARA' ARTWORKS

'Dream Minstrel' approx 35 x 25cm . Wood collage £250

'Benbow Dancer' 21 x 29.7cm Acrylic on paper £180

'Wind Whisperer' approx 35 x 25cm . Wood collage £250

'Benbow Trumpet' 21 x 29.7cm Acrylic on paper £180

'Sooth Sayer' approx 35 x 25cm Wood collage £250

'Benbow Wolf' 21 x 29.7cm Acrylic on paper £180