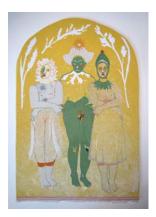

### ALI BASSETT 'OSTARA' ARTWORKS

'Merry Maids of OSTARA' 110 x 105cm Acrylic on stitched canvas £1400

'A Sage Spring Fire' 100 x 85cm Acrylic on stitched canvas £900

The Moon Knows My Secrets' 65 x 50cm Acrylic on stitched canvas £550

'In the Arms of Mother Kore' 110 x 105cm Acrylic on stitched canvas £1400

'OSTARA Trumpets' 105 x 85cm Acrylic on stitched canvas £900

'In the Shadow of the Beacons' 110 x 105cm Acrylic on stitched canvas £1400

'Moon Swim with Music & Song' 85 x 50cm Acrylic on stitched canvas £700

'The Sun Is My Halo' 65 x 50cm Acrylic on stitched canvas £550