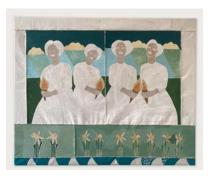

### ELIZABETH LOVEDAY 'OSTARA' ARTWORKS

'Oss Shadows & Shallow Tides' 44 x 61cm (framed) Reclaimed fabric & stitch £1000

'Urchins of the Equinox' 44 x 61cm (framed) Reclaimed fabric & stitch blo2

'Sun Sisters' 44x61cm (framed) Reclaimed fabric & stitch £1000