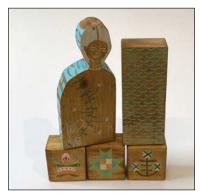

## ELIZABETH LOVEDAY 'OSTARA' ARTWORKS

'Dream Minstrel' approx 35 x 25cm . Wood collage £250

'Benbow Dancer' 21 x 29.7cm Acrylic on paper £180

'Wind Whisperer' approx 35 x 25cm . Wood collage £250

'Benbow Trumpet' 21 x 29.7cm Acrylic on paper £180

'Sooth Sayer' approx 35 x 25cm Wood collage £250

'Benbow Wolf' 21 x 29.7cm Acrylic on paper £180