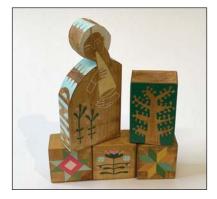

#### ELIZABETH LOVEDAY 'OSTARA' ARTWORKS

'Dream Minstrel' approx 35 x 25cm Wood collage **Sold** 

'Benbow Dancer' 21 x 29.7cm Acrylic on paper £180

'Wind Whisperer' approx 35 x 25cm Wood collage £250

'Sooth Sayer' approx 35 x 25cm Wood collage £250

'Benbow Trumpet' 21 x 29.7cm Acrylic on paper **Sold** 

'Benbow Wolf' 21 x 29.7cm Acrylic on paper **Sold** 