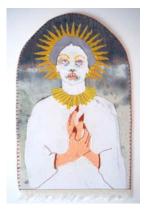

### ELIZABETH LOVEDAY 'OSTARA' ARTWORKS

'Oss Shadows & Shallow Tides' 44 x 61cm (framed) Reclaimed fabric & stitch £1000

'Light-baring Being' 32 x 44cm (framed) **Reclaimed fabric & stitch** £750

'Winter Waning' 32 x 44cm (framed) Reclaimed fabric & stitch £750

'Urchins of the Equinox' 44 x 61cm (framed) **Reclaimed fabric & stitch** Sold

'Spring Is That Way' 32 x 44cm (framed) Reclaimed fabric & stitch £750

'Fire Dance' 32 x 44cm (framed) **Reclaimed fabric & stitch** £750

'Sun Sisters' 44x61cm (framed) **Reclaimed fabric & stitch** £1000

'Ostara Sun' 32 x 44cm (framed) **Reclaimed fabric & stitch** £750

'Evening Greens' 32 x 44cm (framed) **Reclaimed fabric & stitch** £750