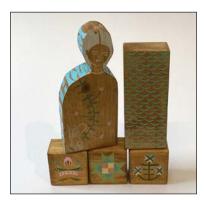

#### ELIZABETH LOVEDAY 'OSTARA' ARTWORKS

'Dream Minstrel' approx 35 x 25cm Wood collage **Sold** 

'Benbow Dancer' 21 x 29.7cm Acrylic on paper £180

'Wind Whisperer' approx 35 x 25cm Wood collage £250

'Sooth Sayer' approx 35 x 25cm Wood collage £250

'Benbow Trumpet' 21 x 29.7cm Acrylic on paper **Sold** 

'Benbow Wolf' 21 x 29.7cm Acrylic on paper **Sold** 