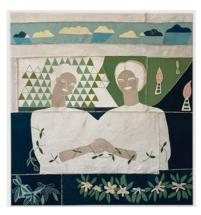

'In the Arms of Mother Kore' 110 x 105cm Acrylic on stitched canvas £1400

'In the Shadow of the Beacons' 110 x 105cm Acrylic on stitched canvas £1400

'Moon Swim with Music & Song' 85 x 50cm Acrylic on stitched canvas £700

'Sun Sisters' 44x61cm (framed) **Reclaimed fabric & stitch** £1000

'Ostara Sun' 32 x 44cm (framed) **Reclaimed fabric & stitch** £750

'Evening Greens' 32 x 44cm (framed) **Reclaimed fabric & stitch** £750