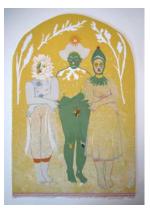

#### ALI BASSETT 'OSTARA' ARTWORKS

'Merry Maids of OSTARA' 110 x 105cm Acrylic on stitched canvas £1400

'A Sage Spring Fire' 100 x 85cm Acrylic on stitched canvas £900

The Moon Knows My Secrets' 65 x 50cm Acrylic on stitched canvas Sold

'In the Arms of Mother Kore' 110 x 105cm Acrylic on stitched canvas £1400

'In the Shadow of the Beacons' 110 x 105cm Acrylic on stitched canvas £1400

'Moon Swim with Music & Song' 85 x 50cm Acrylic on stitched canvas £700

'The Sun Is My Halo' 65 x 50cm Acrylic on stitched canvas £550

**'OSTARA Trumpets'** 105 x 85cm Acrylic on stitched canvas £900