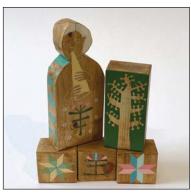

#### ELIZABETH LOVEDAY 'OSTARA' ARTWORKS

'Dream Minstrel' approx 35 x 25cm Wood collage **Sold** 

'Benbow Dancer' 21 x 29.7cm Acrylic on paper £180

'Wind Whisperer' approx 35 x 25cm Wood collage £250

'Sooth Sayer' approx 35 x 25cm Wood collage £250

'Benbow Trumpet' 21 x 29.7cm Acrylic on paper **Sold** 

'Benbow Wolf' 21 x 29.7cm Acrylic on paper **Sold** 