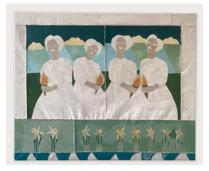

#### ALI BASSETT 'OSTARA' ARTWORKS

'Merry Maids of OSTARA' 110 x 105cm Acrylic on stitched canvas £1400

'A Sage Spring Fire' 100 x 85cm Acrylic on stitched canvas £900

The Moon Knows My Secrets' 65 x 50cm Acrylic on stitched canvas Sold

'Sun Sisters' 44x61cm (framed) **Reclaimed fabric & stitch** £1000

'Ostara Sun' 32 x 44cm (framed) **Reclaimed fabric & stitch** £750

'Evening Greens' 32 x 44cm (framed) **Reclaimed fabric & stitch** £750