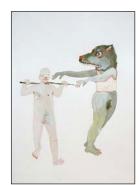

'Benbow Trumpet' 21 x 29.7cm Acrylic on paper **Sold** 

'Benbow Wolf' 21 x 29.7cm Acrylic on paper **Sold** 