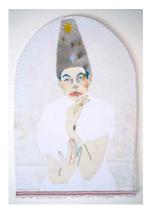

#### ELIZABETH LOVEDAY 'OSTARA' ARTWORKS

'Dream Minstrel' approx 35 x 25cm Wood collage **Sold** 

'Benbow Dancer' 21 x 29.7cm Acrylic on paper £180

'Wind Whisperer' approx 35 x 25cm Wood collage £250

'Sooth Sayer' approx 35 x 25cm Wood collage £250